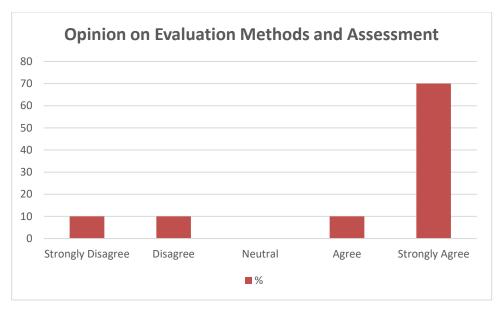

**Table 5: Opinion on Evaluation Methods and Assessment** 

| Opinion           | Number of Respondents | %  |
|-------------------|-----------------------|----|
| Strongly Disagree | 0                     | 00 |
| Disagree          | 0                     | 00 |

| Neutral        | 1  | 10  |
|----------------|----|-----|
| Agree          | 4  | 40  |
| Strongly Agree | 5  | 50  |
| Total          | 10 | 100 |

**Chart 5: Opinion on Evaluation Methods and Assessment** 

**Interpretation:** It is clear from the above table and chart that 40% of the respondents agree on Evaluation Methods and Assessment the rest 50% disagree and 10% strongly disagree. neutral.

**Table 6: Opinion on Contents of Syllabus Vs Expectations** 