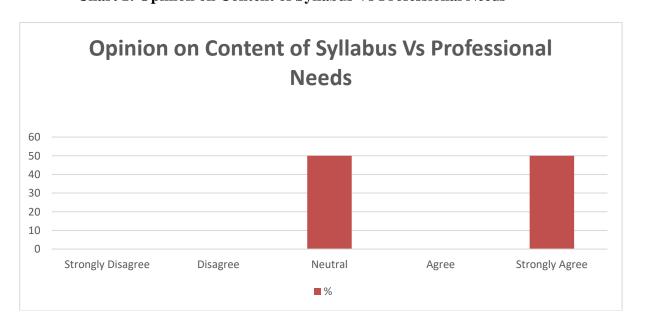

#### **MAJOR FINDINGS**

- 1. Half of the respondents strongly agree that the contents of the syllabus fulfill professional needs, while the remaining 50% disagree, indicating a lack of consensus on the relevance of the syllabus to professional requirements.
- 2. The majority (70%) of respondents strongly agree that the evaluation methods mentioned in the syllabus are adequate for proper assessment, while the remaining 30% agree,
  - indicating overall satisfaction with the assessment approach.
- 3. While 40% of respondents agree that the current syllabus aims to enhance employability opportunities, 20% disagree, 20% strongly disagree, and remaining 20 are nuetral indicating skepticism or dissatisfaction with the syllabus's focus on fostering job readiness and entrepreneurial attitudes among students.