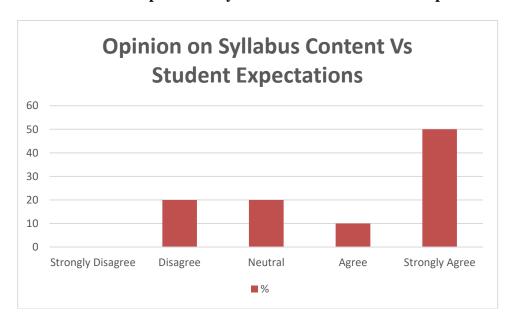

| Opinion           | Number of Respondents | %   |
|-------------------|-----------------------|-----|
| Strongly Disagree | 0                     | 00  |
| Disagree          | 5                     | 50  |
| Neutral           | 0                     | 00  |
| Agree             | 2                     | 20  |
| Strongly Agree    | 3                     | 30  |
| Total             | 10                    | 100 |

**Chart 6: Opinion on Contents of Syllabus Vs Expectations** 

**Interpretation:** It is clear from the above table and chart that 50% of the respondents disagree on Contents of Syllabus Vs Expectations while 40% agree and the remaining 10% strongly disagree.