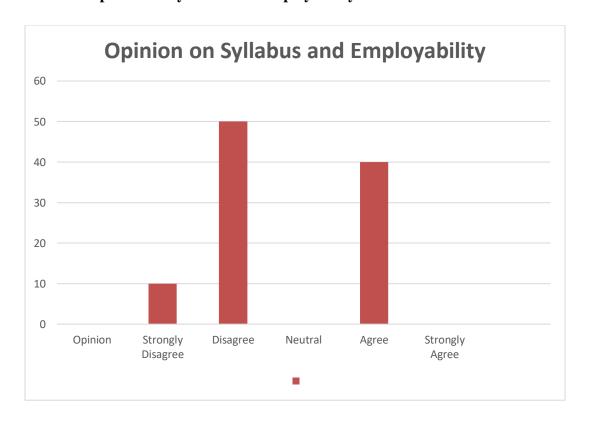

Table 8: Opinion on Syllabus and Employability

| Opinion           | <b>Number of Respondents</b> | %   |
|-------------------|------------------------------|-----|
| Strongly Disagree | 1                            | 10  |
| Disagree          | 5                            | 50  |
| Neutral           | 0                            | 00  |
| Agree             | 4                            | 40  |
| Strongly Agree    | 00                           | 00  |
| Total             | 1                            | 100 |

Chart 8: Opinion on Syllabus and Employability

**Interpretation:** It is clear from the above table and chart that 50% of the respondents disagree on Syllabus and Employability, 40% agree, and the rest 10% strongly disagree.