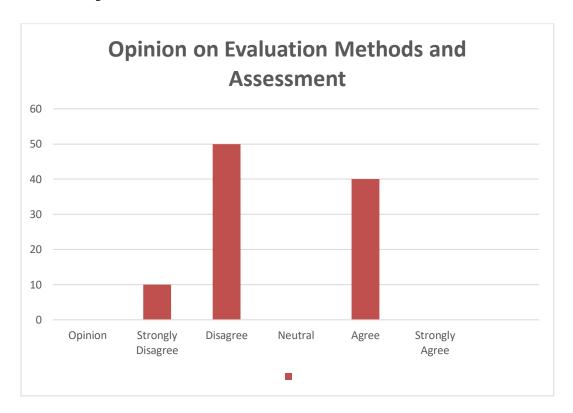

**Table 5: Opinion on Evaluation Methods and Assessment** 

| Opinion           | Number of Respondents | %  |
|-------------------|-----------------------|----|
| Strongly Disagree | 0                     | 00 |
| Disagree          | 0                     | 00 |

| Neutral        | 1  | 10  |
|----------------|----|-----|
| Agree          | 4  | 40  |
| Strongly Agree | 5  | 50  |
| Total          | 10 | 100 |

**Chart 5: Opinion on Evaluation Methods and Assessment** 

**Interpretation:** It is clear from the above table and chart that 40% of the respondents agree on Evaluation Methods and Assessment the rest 50% disagree and 10% strongly disagree. neutral.

**Table 6: Opinion on Contents of Syllabus Vs Expectations** 