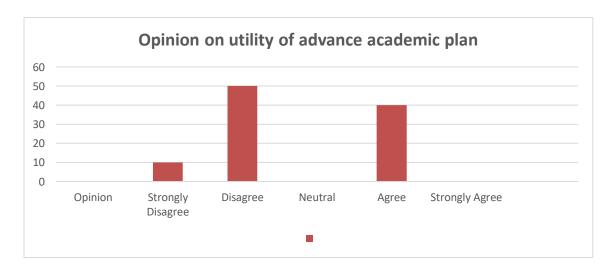

### **Student Feedback**

Table 1: Opinion on the utility of advanced academic plan

| Opinion           | Number of Respondents | %   |
|-------------------|-----------------------|-----|
|                   |                       |     |
| Strongly Disagree | 0                     | 00  |
| Disagree          | 3                     | 30  |
| Neutral           | 0                     | 00  |
| Agree             | 0                     | 00  |
| Strongly Agree    | 7                     | 70  |
| Total             | 10                    | 100 |

Chart 1: Opinion on utility of advance academic plan

**Interpretation:** It is clear from the above table and chart that 30% of the respondents strongly disagree that the academic plan given has not helped them to plan their academic activities while 50% disagree, however 40% agree.