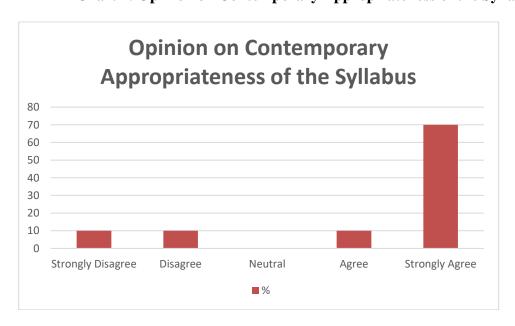

Table 2: Opinion on Contemporary Appropriateness of the Syllabus

| Opinion           | <b>Number of Respondents</b> | %   |
|-------------------|------------------------------|-----|
| Strongly Disagree | 0                            | 0   |
| Disagree          | 0                            | 00  |
| Neutral           | 0                            | 00  |
| Agree             | 4                            | 40  |
| Strongly Agree    | 6                            | 60  |
| Total             | 04                           | 100 |

**Chart 2: Opinion on Contemporary Appropriateness of the Syllabus** 

**Interpretation:** It is clear from the above table and chart that 40% of the respondents strongly agree on Contemporary Appropriateness of the Syllabus, while 50% disagree. However 10% strongly disagree.