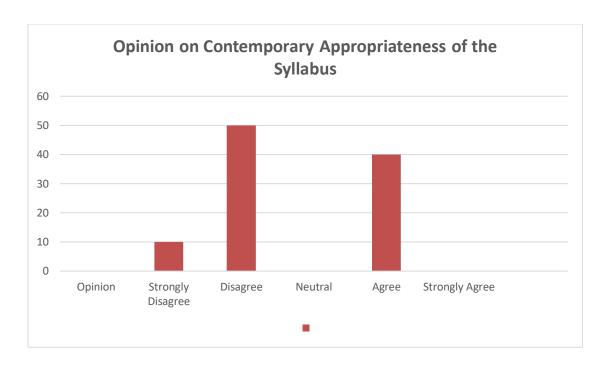

Table 2: Opinion on Contemporary Appropriateness of the Syllabus

| Opinion           | <b>Number of Respondents</b> | %   |
|-------------------|------------------------------|-----|
| Strongly Disagree | 0                            | 0   |
| Disagree          | 0                            | 00  |
| Neutral           | 0                            | 00  |
| Agree             | 4                            | 40  |
| Strongly Agree    | 6                            | 60  |
| Total             | 04                           | 100 |

**Chart 2: Opinion on Contemporary Appropriateness of the Syllabus** 

**Interpretation:** It is clear from the above table and chart that 40% of the respondents strongly agree on Contemporary Appropriateness of the Syllabus, while 50% disagree. However 10% strongly disagree.