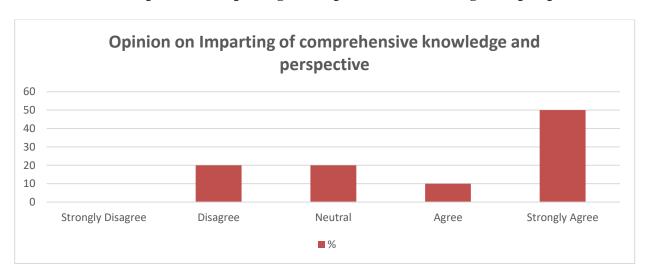

Table 3: Opinion on Imparting comprehensive knowledge and perspective.

| Opinion           | Number of Respondents | %   |
|-------------------|-----------------------|-----|
| Strongly Disagree | 1                     | 10  |
| Disagree          | 1                     | 10  |
| Neutral           | 3                     | 30  |
| Agree             | 4                     | 40  |
| Strongly Agree    | 1                     | 10  |
| Total             | 10                    | 100 |

Chart 3: Opinion on Imparting of comprehensive knowledge and perspective

**Interpretation:** It is clear from the above table and chart that 10% of the respondents strongly agree that the syllabus provides comprehensive knowledge and perspective in the subject area while 10% strongly disagree with the same. 40% agree that syllabus imparts comprehensive knowledge and perspective while 10% disagree and 30% are neutral.