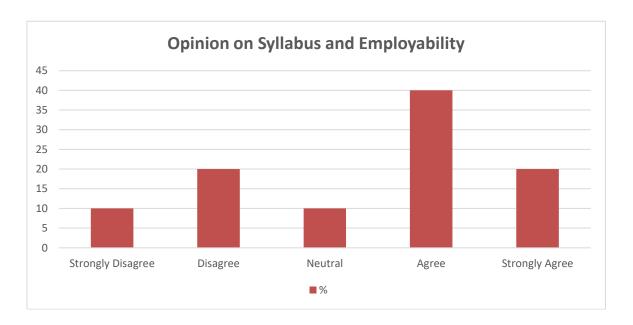

Table 8: Opinion on Syllabus and Employability

| Opinion           | <b>Number of Respondents</b> | %   |
|-------------------|------------------------------|-----|
| Strongly Disagree | 1                            | 10  |
| Disagree          | 5                            | 50  |
| Neutral           | 0                            | 00  |
| Agree             | 4                            | 40  |
| Strongly Agree    | 00                           | 00  |
| Total             | 1                            | 100 |

Chart 8: Opinion on Syllabus and Employability

**Interpretation:** It is clear from the above table and chart that 50% of the respondents disagree on Syllabus and Employability, 40% agree, and the rest 10% strongly disagree.