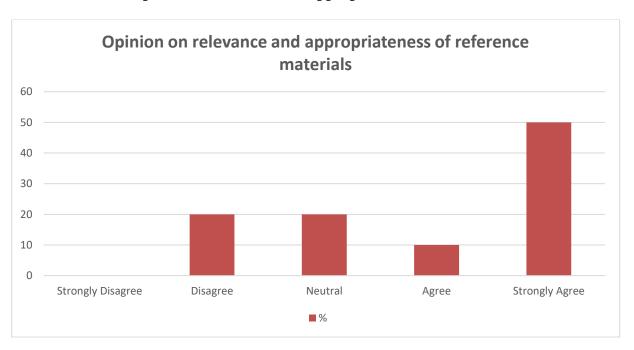

Table 4: Opinion on relevance and appropriateness of reference materials

| Opinion           | <b>Number of Respondents</b> | %   |
|-------------------|------------------------------|-----|
| Strongly Disagree | 0                            | 10  |
| Disagree          | 1                            | 10  |
| Neutral           | 2                            | 20  |
| Agree             | 5                            | 50  |
| Strongly Agree    | 2                            | 20  |
| Total             | 10                           | 100 |

Chart 4: Opinion on relevance and appropriateness of reference materials

**Interpretation:** It is clear from the above table and chart that 20% of the respondents strongly agree that the books prescribed/listed as reference materials are appropriate, relevant and updated, and 50% disagree while 10% strongly disagree. However, 10% disagree and 20% are neutral.