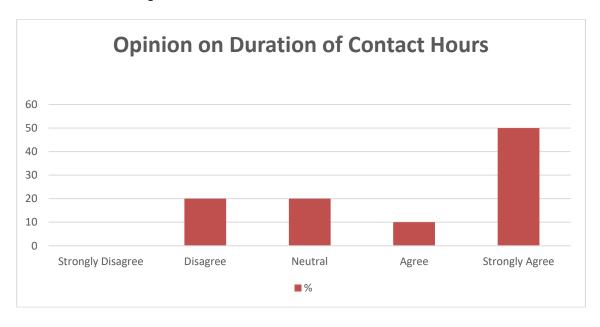

**Table 3: Opinion on Duration of Contact Hours** 

| Opinion           | <b>Number of Respondents</b> | %   |
|-------------------|------------------------------|-----|
| Strongly Disagree | 2                            | 20  |
| Disagree          | 0                            | 00  |
| Neutral           | 2                            | 20  |
| Agree             | 1                            | 10  |
| Strongly Agree    | 5                            | 50  |
| Total             | 10                           | 100 |

**Chart 3: Opinion on Duration of Contact Hours** 

**Interpretation:** It is clear from the above table and chart that 40% of the respondents agree that the duration of Contact Hours helps them to cover the syllabus while 50% of the students disagree. However, 10% disagree