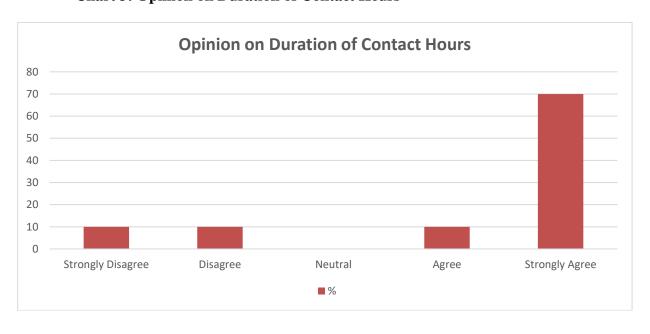

**Table 3: Opinion on Duration of Contact Hours** 

| Opinion           | <b>Number of Respondents</b> | %   |
|-------------------|------------------------------|-----|
| Strongly Disagree | 2                            | 20  |
| Disagree          | 0                            | 00  |
| Neutral           | 2                            | 20  |
| Agree             | 1                            | 10  |
| Strongly Agree    | 5                            | 50  |
| Total             | 10                           | 100 |

**Chart 3: Opinion on Duration of Contact Hours** 

**Interpretation:** It is clear from the above table and chart that 40% of the respondents agree that the duration of Contact Hours helps them to cover the syllabus while 50% of the students disagree. However, 10% disagree