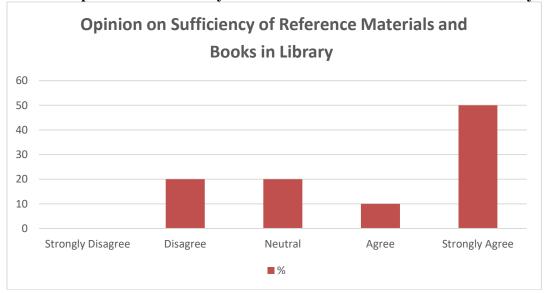

Table 4: Opinion on Sufficiency of Materials and Books in Library

| Opinion           | <b>Number of Respondents</b> | %  |
|-------------------|------------------------------|----|
| Strongly Disagree | 0                            | 00 |
| Disagree          | 0                            | 00 |
| Neutral           | 1                            | 10 |
| Agree             | 3                            | 30 |

| Strongly Agree | 6  | 60  |
|----------------|----|-----|
| Total          | 10 | 100 |

Chart 4: Opinion on Sufficiency of Materials and Books in Library

**Interpretation:** It is clear from the above table and chart that 50% of the respondents agree on the Sufficiency of Materials and Books, while 50% disagree, and the rest 10% strongly disagree.