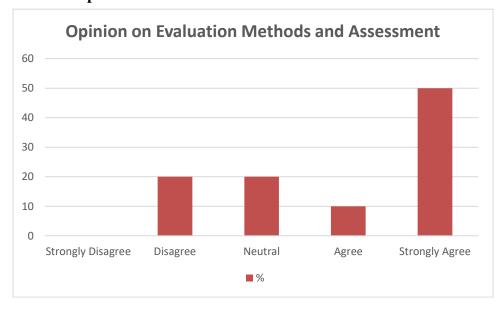

**Table 5: Opinion on Evaluation Methods and Assessment** 

| Opinion           | Number of Respondents | %  |
|-------------------|-----------------------|----|
| Strongly Disagree | 0                     | 00 |
| Disagree          | 0                     | 00 |

| Neutral        | 1  | 10  |
|----------------|----|-----|
| Agree          | 4  | 40  |
| Strongly Agree | 5  | 50  |
| Total          | 10 | 100 |

**Chart 5: Opinion on Evaluation Methods and Assessment** 

**Interpretation:** It is clear from the above table and chart that 40% of the respondents agree on Evaluation Methods and Assessment the rest 50% disagree and 10% strongly disagree. neutral.

**Table 6: Opinion on Contents of Syllabus Vs Expectations** 