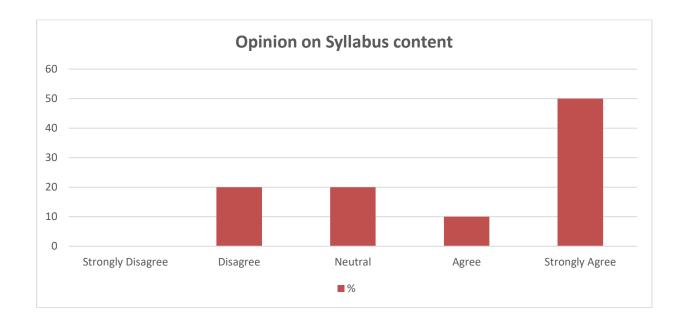

#### FACULTY FEEDBACK

Table 1: Opinion on relevance of syllabus content

| Opinion           | Number of Respondents | %   |
|-------------------|-----------------------|-----|
| Strongly Disagree | 0                     | 00  |
| Disagree          | 3                     | 30  |
| Neutral           | 0                     | 00  |
| Agree             | 5                     | 50  |
| Strongly Agree    | 2                     | 20  |
| Total             | 10                    | 100 |

**Chart 1: Opinion on relevance of syllabus content** 

**Interpretation:** It is clear from the above table and chart that 50% of the respondents agree that course syllabus are relevant to the course, 30% disagree while 20% strongly agree.