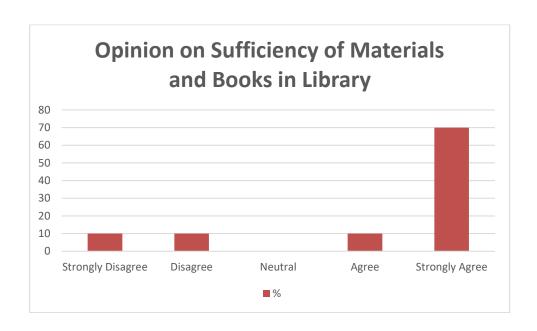

Table 4: Opinion on Sufficiency of Materials and Books in Library

| Opinion           | <b>Number of Respondents</b> | %  |
|-------------------|------------------------------|----|
| Strongly Disagree | 0                            | 00 |
| Disagree          | 0                            | 00 |
| Neutral           | 1                            | 10 |
| Agree             | 3                            | 30 |

| Strongly Agree | 6  | 60  |
|----------------|----|-----|
| Total          | 10 | 100 |

Chart 4: Opinion on Sufficiency of Materials and Books in Library

**Interpretation:** It is clear from the above table and chart that 50% of the respondents agree on the Sufficiency of Materials and Books, while 50% disagree, and the rest 10% strongly disagree.