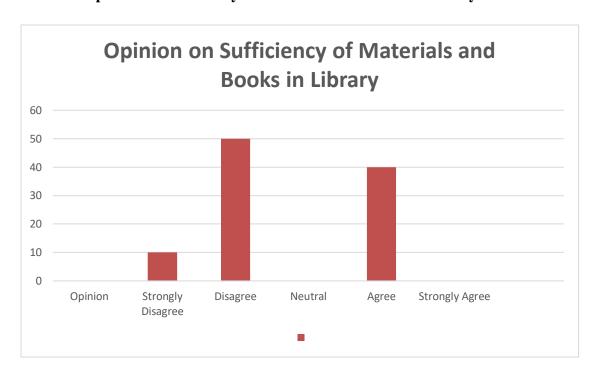

Table 4: Opinion on Sufficiency of Materials and Books in Library

| Opinion           | <b>Number of Respondents</b> | %  |
|-------------------|------------------------------|----|
| Strongly Disagree | 0                            | 00 |
| Disagree          | 0                            | 00 |
| Neutral           | 1                            | 10 |
| Agree             | 3                            | 30 |

| Strongly Agree | 6  | 60  |
|----------------|----|-----|
| Total          | 10 | 100 |

Chart 4: Opinion on Sufficiency of Materials and Books in Library

**Interpretation:** It is clear from the above table and chart that 50% of the respondents agree on the Sufficiency of Materials and Books, while 50% disagree, and the rest 10% strongly disagree.