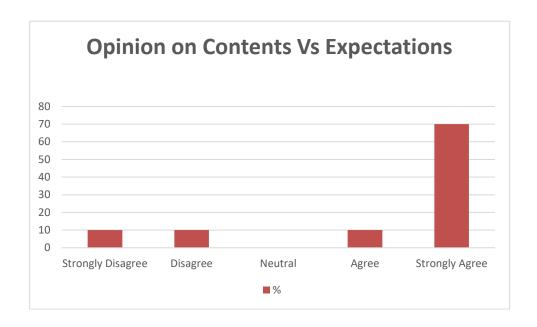

| Opinion           | Number of Respondents | %   |
|-------------------|-----------------------|-----|
| Strongly Disagree | 0                     | 00  |
| Disagree          | 5                     | 50  |
| Neutral           | 0                     | 00  |
| Agree             | 2                     | 20  |
| Strongly Agree    | 3                     | 30  |
| Total             | 10                    | 100 |

**Chart 6: Opinion on Contents of Syllabus Vs Expectations** 

**Interpretation:** It is clear from the above table and chart that 50% of the respondents disagree on Contents of Syllabus Vs Expectations while 40% agree and the remaining 10% strongly disagree.