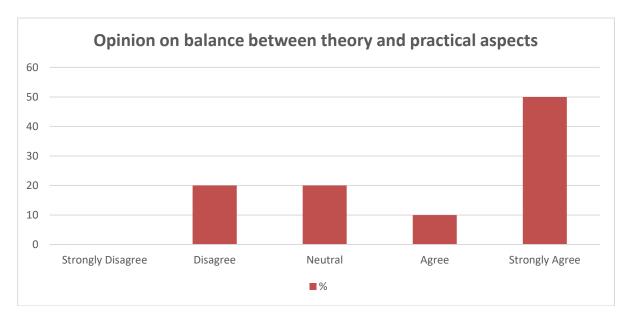

Table 2: Opinion on balance between theory and practical aspects

| Opinion           | Number of Respondents | 0/0 |
|-------------------|-----------------------|-----|
| Strongly Disagree | 5                     | 50  |
| Disagree          | 0                     | 00  |
| Neutral           | 0                     | 00  |
| Agree             | 5                     | 50  |
| Strongly Agree    | 0                     | 00  |
| Total             | 10                    | 100 |

Chart 2: Opinion on balance between theory and practical aspects

**Interpretation:** It is clear from the above table and chart that 50% of the respondents agree that the syllabus has a good balance between theory and practical aspects and the rest 50% strongly disagree.