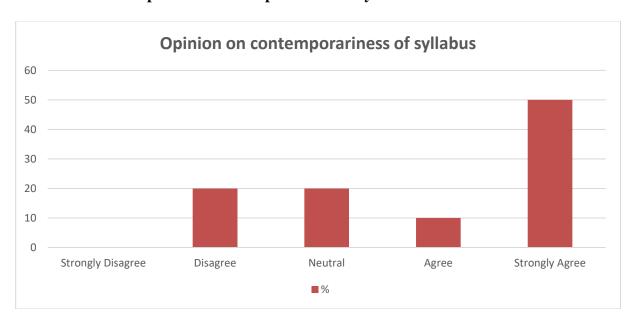

**Table 5: Opinion on contemporariness of syllabus** 

| Opinion           | Number of Respondents | %   |
|-------------------|-----------------------|-----|
| Strongly Disagree | 0                     | 00  |
| Disagree          | 3                     | 30  |
| Neutral           | 1                     | 10  |
| Agree             | 3                     | 30  |
| Strongly Agree    | 3                     | 30  |
| Total             | 10                    | 100 |

**Chart 5: Opinion on contemporariness of syllabus** 

**Interpretation:** It is clear from the above table and chart that 10% of the respondents are neutral that the current syllabus adequately covers contemporary topics /global issues/emerging global and national trends in language/literature, 30% strongly agree while the 30% agree however 30% disagree.