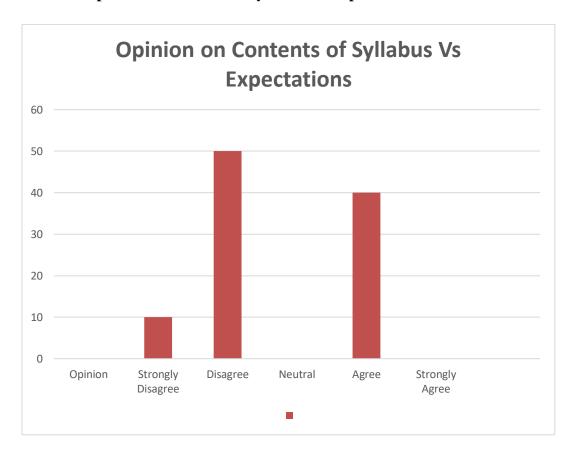

| Opinion           | Number of Respondents | %   |
|-------------------|-----------------------|-----|
| Strongly Disagree | 0                     | 00  |
| Disagree          | 5                     | 50  |
| Neutral           | 0                     | 00  |
| Agree             | 2                     | 20  |
| Strongly Agree    | 3                     | 30  |
| Total             | 10                    | 100 |

**Chart 6: Opinion on Contents of Syllabus Vs Expectations** 

**Interpretation:** It is clear from the above table and chart that 50% of the respondents disagree on Contents of Syllabus Vs Expectations while 40% agree and the remaining 10% strongly disagree.