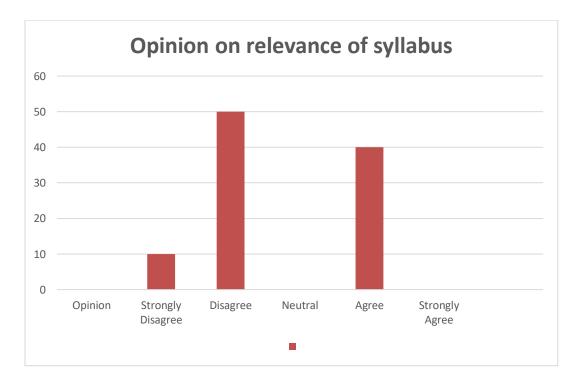

**Table 7: Opinion on relevance of syllabus** 

| Opinion           | Number of Respondents | %   |
|-------------------|-----------------------|-----|
| Strongly Disagree | 5                     | 50  |
| Disagree          | 0                     | 00  |
| Neutral           | 0                     | 00  |
| Agree             | 5                     | 50  |
| Strongly Agree    | 0                     | 00  |
| Total             | 10                    | 100 |

**Chart 7: Opinion on relevance of syllabus** 

**Interpretation:** It is clear from the above table and chart that 50% of the respondents disagree with the relevance of the syllabus, and 40% agree while the rest 10% strongly disagree.